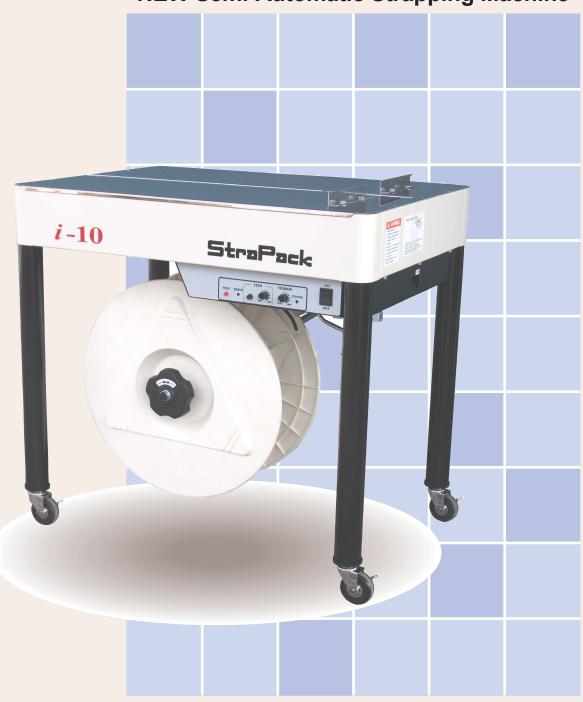

# i-10

## **NEW Semi-Automatic Strapping Machine**

- ■The i-10 is amazingly quiet to operate and well suited for office use.
- ■The I-10 runs strap from 5 millimeters to 15.5 millimeters (5/8 inches) without additional parts.
- Seal time extension (maximum one-half second) is equipped for use of heavy strap.
- The machine is ready to operate in only 45 seconds.
- The I-10 has hardly any moving parts, which makes it easy to maintain and keeps the operation cost low.
- Stabilized tensioning, controlled electronically with a microprocessor, can easily be adjusted from 2 kilogramforce (4.4 pounds) to 40 kilogram-force (88 pounds) with a single dial.