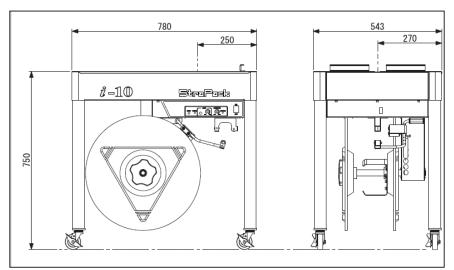

### ■ Standard Specifications

| Dimension               | Width  | 780 mm                                         | 30-3/4 in.                             |
|-------------------------|--------|------------------------------------------------|----------------------------------------|
|                         | Height | 775 mm(with work guide)                        | 30-1/2 in.(with work guide)            |
|                         | Depth  | 543 mm                                         | 21-3/8 in.                             |
|                         | Weight | 45 kg.                                         | 100 lbs.                               |
| Table Height            |        | 750 mm                                         | 29-1/2 in.                             |
| Min. Package Size       |        | W 100 X H 30 mm                                | W 3-7/8 X H 1-1/8 in.                  |
| Joint / Strap/ Coil     |        | heat seal / polypropylene                      | heat seal / polypropylene              |
|                         |        | ID 200 or 230 X W 200 mm                       | 8 X 8 or 9 X 8 in.                     |
| Strap Width / Thickness |        | 5, 6,9,12 (15.5) mm /0.45-0.7mm                | 1/4,3/8,1/2 (5/8) in./ 0.017-0.027 in. |
| Strap Tension           |        | Max. 392 N (40 kgf)                            | Max. 88 lbsf.                          |
| Power Supply            |        | 100-120, 200-240 V 1 Phase 50 / 60 Hz 0.25 KVA |                                        |