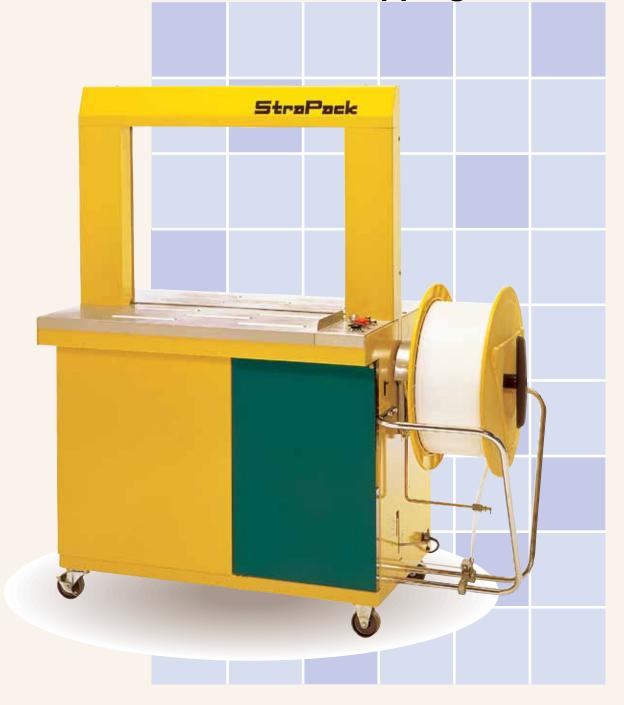

**Automatic Strapping Machine** 

RQ-8X

# RQ-8X

# The evolution of RQ-8 with Advanced Technology