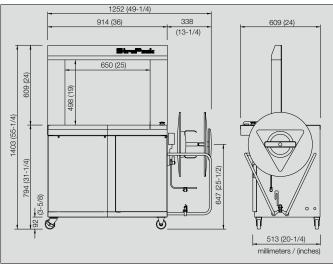

#### **■** Dependable

Strapack's advanced bandway design assures perfect strap placement and eliminates any twisted straps.

| Dimension           | Width  | 1252 mm                                                     | 49-1/4 in.                 |
|---------------------|--------|-------------------------------------------------------------|----------------------------|
|                     | Height | 1403 mm                                                     | 55-1/4 in.                 |
|                     | Depth  | 609 mm                                                      | 24 in.                     |
|                     | Weight | <u>170 kg</u>                                               | 374 lbs.                   |
| Table Height        |        | 794 mm                                                      | 31-1/4 in.                 |
| Arch Size           |        | W 650 X H500 mm                                             | W 25 X H 20 in.            |
| Package Size        | Max    | W 620 X H480 mm                                             | W 24-1/2 X H 18-7/8 in.    |
|                     | Min    | W 80 X H 30 mm                                              | W 3-1/8 X H 1-1/4 in.      |
| Joint / Strap/ Coil |        | heat seal / polypropylene                                   | heat seal / polypropylene  |
|                     |        | ID 200 X OD 450 X W 200 mm                                  | ID 8 X OD 18 X W 8 in.     |
| Strap Width         |        | 5, 6, 9, 12 mm                                              | 1/4, 3/8, 1/2 in.          |
| Strap Tension       |        | up to 784 N (80 kgf), 150 mm stroke                         | up to 176lbs. 6 in. stroke |
| Speed               |        | Up to 54 straps per min                                     |                            |
| Power Supply        |        | 100, 120, 200, 220, 230, 240V single phase 50 / 60Hz 0.9KVA |                            |